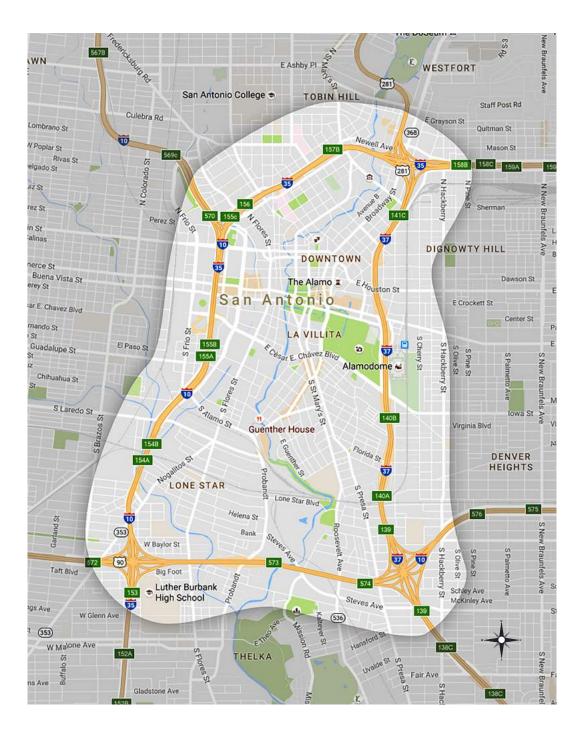

Number: 210-207-7405

SAPD Substations and Patrol: Central Substation: 210-207-7410 East Substation: 210-207-7781 South Substation: 210-207-8191 West Substation: 210-207-7420 Prue Road (NW) Substation: 210-207-7245 North Substation: 210-207-8126 Downtown Foot/Bike Patrol: 210-207-7764

San Antonio Information line: 2-1-1

City Service Request: 3-1-1

**Bexar County Sheriff Department Number:** 210-335-6000

San Antonio Crisis Unit: 210-223-7233 or 1-800-316-9241

Rape Crisis Center: 210-349-7273

**RAINN National Sexual Assault Hotline:** 1-800-656-4673

National Suicide Hotline: 1-800-273-8255

National Sexual Assault Hotline: 1-800-652-4673

LGBTQ Youth Hotline: 1-866-488-7386

Women and Children's Emergency Shelter, 24-hour number: 210-733-8810

**DOWNTOWN** TAB GOES HERE

# DOWNTOWN



# DOWNTOWN - PRIMARY CARE AND REPRODUCTIVE HEALTH

# **Teen Health Clinic** UT Health San Antonio University Health System

Clinical Pavilion, 4th Floor Robert B. Green Campus 903 W. Martin 210-358-TALK (8255) universityhealthsystem.com/ teen-health-clinic

# Hours

Monday - Friday 7:30 AM to 5:30 PM Walk-ins welcomed

# **Services Available**

Comprehensive health care for pre-teens, teens and young adults ages 10-24

- Vaccines
- School/sports physicals
- Reproductive health
- Counseling

- Referrals to social services, Nurse-Family Partnership, school aged parenting and GED programs

# Cost

Medicaid; CHIP; Carelink; Private insurance; Self pay; Low cost

# CentroMed

Santa Rosa Clinic 315 San Saba, #103 210-922-7000 centromedsa.com

#### Hours

Mon/Tue/Thurs/Fri 8:00 AM to 5:00 PM We